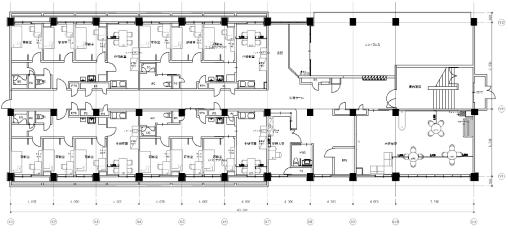

| 2 Tooliour one, Tooluu ku, Ittuk justa en j, Tukaoka ee Toolo |                                                                                             |
|---------------------------------------------------------------|---------------------------------------------------------------------------------------------|
| Number of occupants                                           | 42 people (3 private rooms and a common space make up a unit, and 14 units are              |
|                                                               | located on the 1st to 3rd floors of the building. Two units on the first floor are barrier- |
|                                                               | free.)                                                                                      |
| Structure                                                     | Reinforced concrete construction (no smoking on the premises)                               |
| Shared<br>Facilities                                          | Entrance / Lobby / Manager's office / Storage / Large training room / Mailbox /             |
|                                                               | Shoe box / Bicycle parking / Garbage storage / Security cameras / Vacuum cleaner,           |
|                                                               | etc.                                                                                        |
| (Shared Space)                                                | Living room, Shower room, Toilet room, Wash room, Washing machine, Kitchen                  |
|                                                               | (Refrigerator, IH cooking heater, Rice cooker, Microwave oven), Air conditioner             |
| (Private room                                                 | Bed, Desk, Chair, Bookcase, Closet, Chest of drawers, Air conditioner, Curtain,             |
| in unit)                                                      | Balcony, Clothes-drying pole, LAN jack                                                      |
| Area                                                          | Private room: Approx. 10 m² (3.6m x 2.8m)                                                   |
|                                                               | Living room (middle training room): Approx. 16.8 m² (6m x 2.8m)                             |
|                                                               | Unit shower: approx. 4 m² Unit toilet: approx. 2 m²                                         |

## **▼**floor map

11結平面図