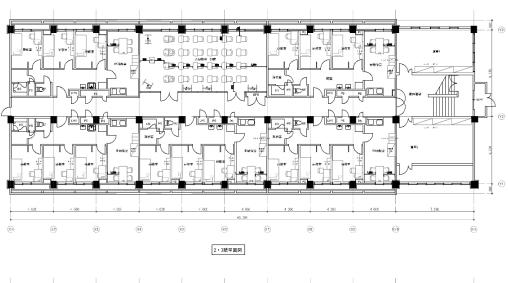

| 2 Tooliour one, Tooluu ku, Ittuk justa en j, Tukaoka ee Toolo |                                                                                             |
|---------------------------------------------------------------|---------------------------------------------------------------------------------------------|
| Number of occupants                                           | 42 people (3 private rooms and a common space make up a unit, and 14 units are              |
|                                                               | located on the 1st to 3rd floors of the building. Two units on the first floor are barrier- |
|                                                               | free.)                                                                                      |
| Structure                                                     | Reinforced concrete construction (no smoking on the premises)                               |
| Shared<br>Facilities                                          | Entrance / Lobby / Manager's office / Storage / Large training room / Mailbox /             |
|                                                               | Shoe box / Bicycle parking / Garbage storage / Security cameras / Vacuum cleaner,           |
|                                                               | etc.                                                                                        |
| (Shared Space)                                                | Living room, Shower room, Toilet room, Wash room, Washing machine, Kitchen                  |
|                                                               | (Refrigerator, IH cooking heater, Rice cooker, Microwave oven), Air conditioner             |
| (Private room                                                 | Bed, Desk, Chair, Bookcase, Closet, Chest of drawers, Air conditioner, Curtain,             |
| in unit)                                                      | Balcony, Clothes-drying pole, LAN jack                                                      |
| Area                                                          | Private room: Approx. 10 m² (3.6m x 2.8m)                                                   |
|                                                               | Living room (middle training room): Approx. 16.8 m² (6m x 2.8m)                             |
|                                                               | Unit shower: approx. 4 m² Unit toilet: approx. 2 m²                                         |

## **▼**floor map

11結平面図